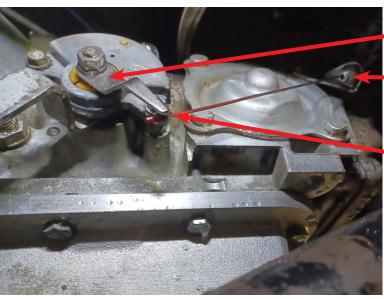

#8263 Throttle Cable

#8268 Mounting Bracket

#8267 Upper End Kickdown Cable

Kickdown Cable Mounting Bracket

 Mounting position for cable on the side of C4 Transmission

Lower end of Kickdown Cable

This photo shows a stock 73-77 Bronco C4 transmission with the C4 kick down cable installed. Also you can see the neutral safety switch.