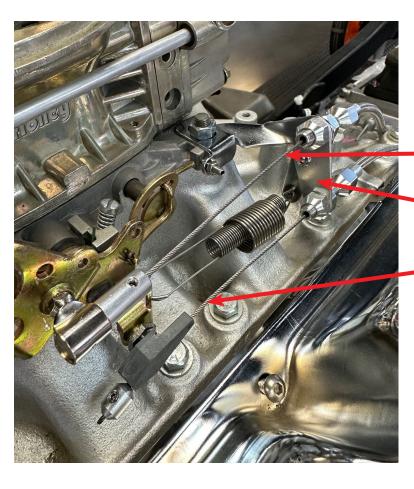

## Throttle and C4 Kick Down Cable

#8263, 8267, 8268 Date 1/08/23

Please note this photo is generic. It shows you a general idea of how your throttle and/or kick down cable might look when installed. There are different brackets with multiple holes to choose from. Choose the best hole position for your application.

#8263 Throttle Cable

#8268 Mounting Bracket

#8267 Upper End Kickdown Cable

Kickdown Cable Mounting Bracket

 Mounting position for cable on the side of C4 Transmission

Lower end of Kickdown Cable

This photo shows a stock 73-77 Bronco C4 transmission with the C4 kick down cable installed. Also you can see the neutral safety switch.